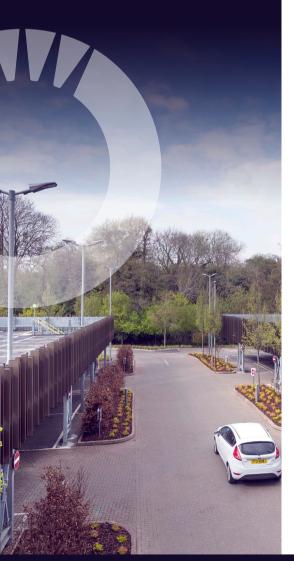

### Increased capacity, fast approval and reduced cost

Using our solution, just one deck achieved 209 spaces which was approved by planning quickly, and saved 30% in cost compared to the original four-level design.

## Reduced visual impact on surrounding environment

Improvements to natural lighting to adjacent buildings, LED lighting to the parking facilities and landscaping works ensured the facility could

enhance the surrounding environment.